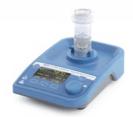

#### Magnetic Stirrer IKA TWISTER

The universal and compact stirrer that can be transformed into a vortex agitator, orbital agitator or even a multi-position agitator, depending on the accessories.