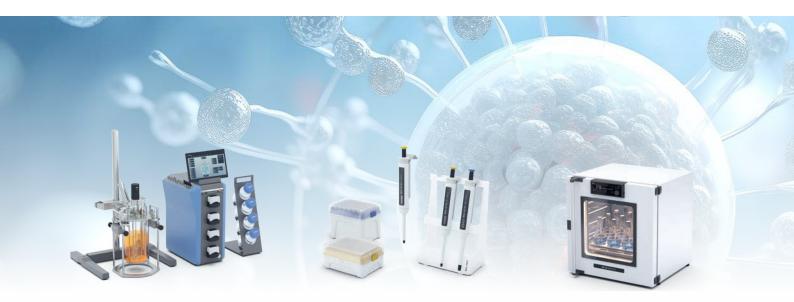

#### Thermoshaker MATRIX

A shaker-stirrer that lets you heat and cool with high precision according to your needs for small-volume samples (up to 50 mL).